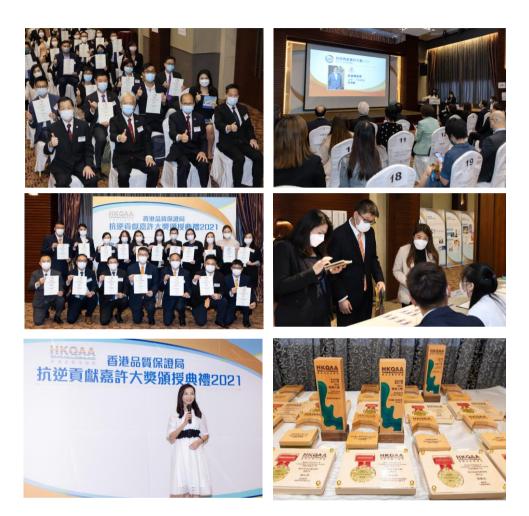

HKQAA hosted the first **Business Resilience & Community Contribution Awards** presentation ceremony on 27 August 2021 at the Cityview Hotel, Kowloon.

The Awards recognise organisations for their perseverance and agility under the new normal, and their commitment to caring for society. More than 170 organisations and sites were recognised.

Representatives from awarded sites, and guests

Frontline personnel are recognised for their contribution during the pandemic

Leaders and representatives from organisations receiving the Management Award for Business Resilience & Community Contribution

Representatives from sites awarded gold and silver seals

**Ir C. S. Ho**, Chairman of HKQAA (left photo) said, "We are very pleased to see that, despite the lengthy pandemic situation, many organisations in Hong Kong are committed to addressing challenges, driving business resilience, and extending a caring hand to the community. I believe that with our joint efforts we can certainly turn crisis into opportunity and move towards a sustainable future."