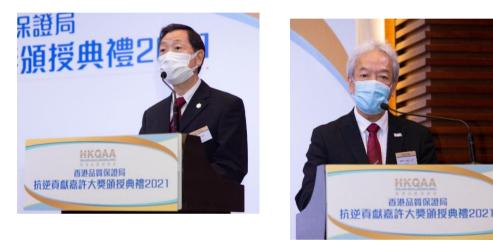

Representatives from sites awarded gold and silver seals

**Ir C. S. Ho**, Chairman of HKQAA (left photo) said, "We are very pleased to see that, despite the lengthy pandemic situation, many organisations in Hong Kong are committed to addressing challenges, driving business resilience, and extending a caring hand to the community. I believe that with our joint efforts we can certainly turn crisis into opportunity and move towards a sustainable future."

**Mr Simon Wong Ka Wo**, **BBS**, **JP**, Deputy Chairman of HKQAA (right photo) said, "When society faces the most difficult times, it often brings out people's humanity. We have seen many awarded organisations not only trying to stabilise their core business, but also investing resources to strengthen epidemic prevention and health, protect customers and employees, provide assistance to disadvantaged groups, and demonstrate a spirit of mutual aid."