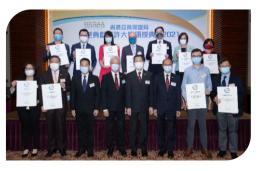

Representatives from sites awarded gold and silver seals

**Ir C. S. Ho**, Chairman of HKQAA (left photo) said, "We are very pleased to see that, despite the lengthy pandemic situation, many organisations in Hong Kong are committed to addressing challenges, driving business resilience, and extending a caring hand to the community. I believe that with our joint efforts we can certainly turn crisis into opportunity and move towards a sustainable future."