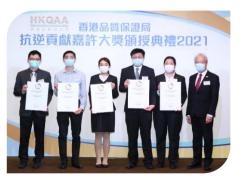

The sites that were awarded gold seals and silver seals came from more than 160 locations around the Hong Kong SAR, and represented many different business sectors, including property management, catering, tourism, exhibitions, finance, engineering, public transportation, social welfare and youth services. 11 well-known organisations were awarded the Management Award for Business Resilience & Community Contribution.

Representatives from awarded sites, and guests

Frontline personnel are recognised for their contribution during the pandemic

Leaders and representatives from organisations receiving the Management Award for Business Resilience & Community Contribution

Representatives from sites awarded gold and silver seals

**Ir C. S. Ho**, Chairman of HKQAA (left photo) said, "We are very pleased to see that, despite the lengthy pandemic situation, many organisations in Hong Kong are committed to addressing challenges, driving business resilience, and extending a caring hand to the community. I believe that with our joint efforts we can certainly turn crisis into opportunity and move towards a sustainable future."