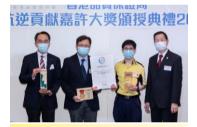

Representatives from awarded sites, and guests

Frontline personnel are recognised for their contribution during the pandemic

Leaders and representatives from organisations receiving the Management Award for Business Resilience & Community Contribution

Representatives from sites awarded gold and silver seals

**Ir C. S. Ho**, Chairman of HKQAA (left photo) said, "We are very pleased to see that, despite the lengthy pandemic situation, many organisations in Hong Kong are committed to addressing challenges, driving business resilience, and extending a caring hand to the community. I believe that with our joint efforts we can certainly turn crisis into opportunity and move towards a sustainable future."

**Mr Simon Wong Ka Wo**, **BBS**, **JP**, Deputy Chairman of HKQAA (right photo) said, "When society faces the most difficult times, it often brings out people's humanity. We have seen many awarded organisations not only trying to stabilise their core business, but also investing resources to strengthen epidemic prevention and health, protect customers and employees, provide assistance to disadvantaged groups, and demonstrate a spirit of mutual aid."