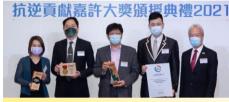

Representatives from awarded sites, and guests

Frontline personnel are recognised for their contribution during the pandemic

Leaders and representatives from organisations receiving the Management Award for Business Resilience & Community Contribution

Representatives from sites awarded gold and silver seals

**Ir C. S. Ho**, Chairman of HKQAA (left photo) said, "We are very pleased to see that, despite the lengthy pandemic situation, many organisations in Hong Kong are committed to addressing challenges, driving business resilience, and extending a caring hand to the community. I believe that with our joint efforts we can certainly turn crisis into opportunity and move towards a sustainable future."