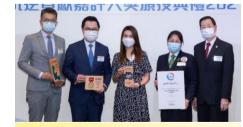

Representatives from awarded sites, and guests

Frontline personnel are recognised for their contribution during the pandemic

Leaders and representatives from organisations receiving the Management Award for Business Resilience & Community Contribution

Representatives from sites awarded gold and silver seals

**Ir C. S. Ho**, Chairman of HKQAA (left photo) said, "We are very pleased to see that, despite the lengthy pandemic situation, many organisations in Hong Kong are committed to addressing challenges, driving business resilience, and extending a caring hand to the community. I believe that with our joint efforts we can certainly turn crisis into opportunity and move towards a sustainable future."