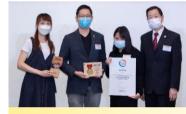

Representatives from awarded sites, and guests

Frontline personnel are recognised for their contribution during the pandemic

Leaders and representatives from organisations receiving the Management Award for Business Resilience & Community Contribution

Representatives from sites awarded gold and silver seals

**Ir C. S. Ho**, Chairman of HKQAA (left photo) said, "We are very pleased to see that, despite the lengthy pandemic situation, many organisations in Hong Kong are committed to addressing challenges, driving business resilience, and extending a caring hand to the community. I believe that with our joint efforts we can certainly turn crisis into opportunity and move towards a sustainable future."