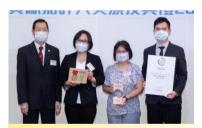

Representatives from awarded sites, and guests

Frontline personnel are recognised for their contribution during the pandemic

Leaders and representatives from organisations receiving the Management Award for Business Resilience & Community Contribution

Representatives from sites awarded gold and silver seals

**Ir C. S. Ho**, Chairman of HKQAA (left photo) said, "We are very pleased to see that, despite the lengthy pandemic situation, many organisations in Hong Kong are committed to addressing challenges, driving business resilience, and extending a caring hand to the community. I believe that with our joint efforts we can certainly turn crisis into opportunity and move towards a sustainable future."