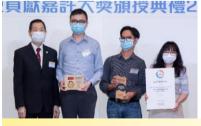

Representatives from awarded sites, and guests

Frontline personnel are recognised for their contribution during the pandemic

Leaders and representatives from organisations receiving the Management Award for Business Resilience & Community Contribution

Representatives from sites awarded gold and silver seals

**Ir C. S. Ho**, Chairman of HKQAA (left photo) said, "We are very pleased to see that, despite the lengthy pandemic situation, many organisations in Hong Kong are committed to addressing challenges, driving business resilience, and extending a caring hand to the community. I believe that with our joint efforts we can certainly turn crisis into opportunity and move towards a sustainable future."