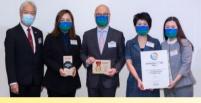

Representatives from awarded sites, and guests

Frontline personnel are recognised for their contribution during the pandemic

Leaders and representatives from organisations receiving the Management Award for Business Resilience & Community Contribution

**Dr Michael Lam**, Chief Executive Officer of HKQAA (left photo) said that the awardees would continue to play a leading role and encourage more organisations and industry professionals to improve their performance in the areas of anti-epidemic preparations, occupational safety and health, business continuity and social responsibility. He believed this would strengthen their ability to deal with different risks, and at the same time make a greater contribution to the sustainable development of society in the future.

**Mr P C Chan**, Deputy Chief Executive Officer of HKQAA (right photo) stressed that HKQAA will continue to meet the needs of industry and society, and actively develop more innovative services with a strategic vision, assisting enterprises and society to address future challenges and seize opportunities for development.